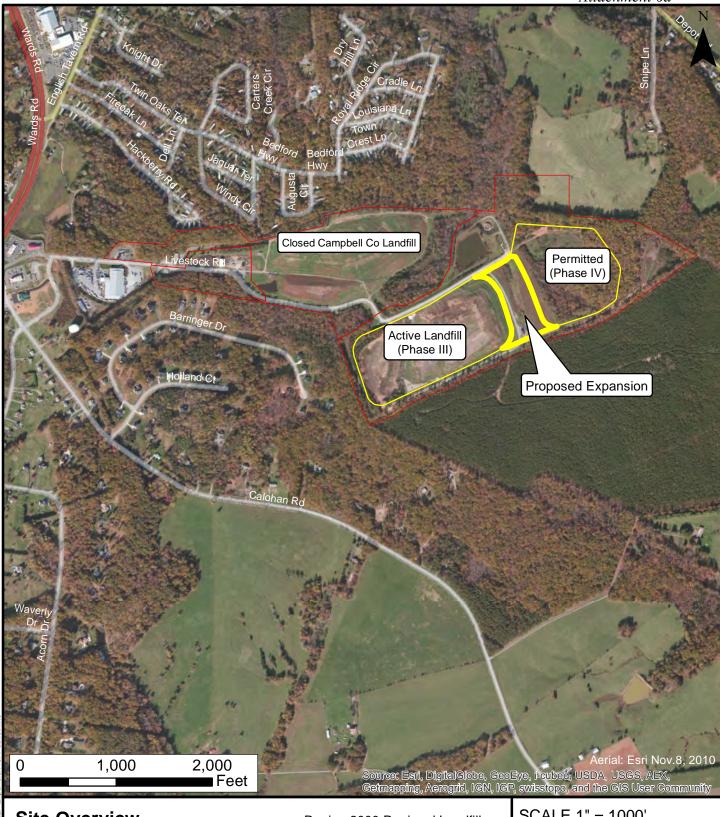

### 4. Financial Report and FY 15 Budget

Emmie Boley reviewed the financial report included in the meeting packet. Overall tonnage revenue is generating about 5,000 tons less than expected. Tonnage projections have not been increased in the budget proposal for FY 15.

### d) Tonnage Report

Clarke Gibson reported that tonnage has been down, but he expects it to pick up over the next few months. Some of the increase will come from the new high school being built in Lynchburg.