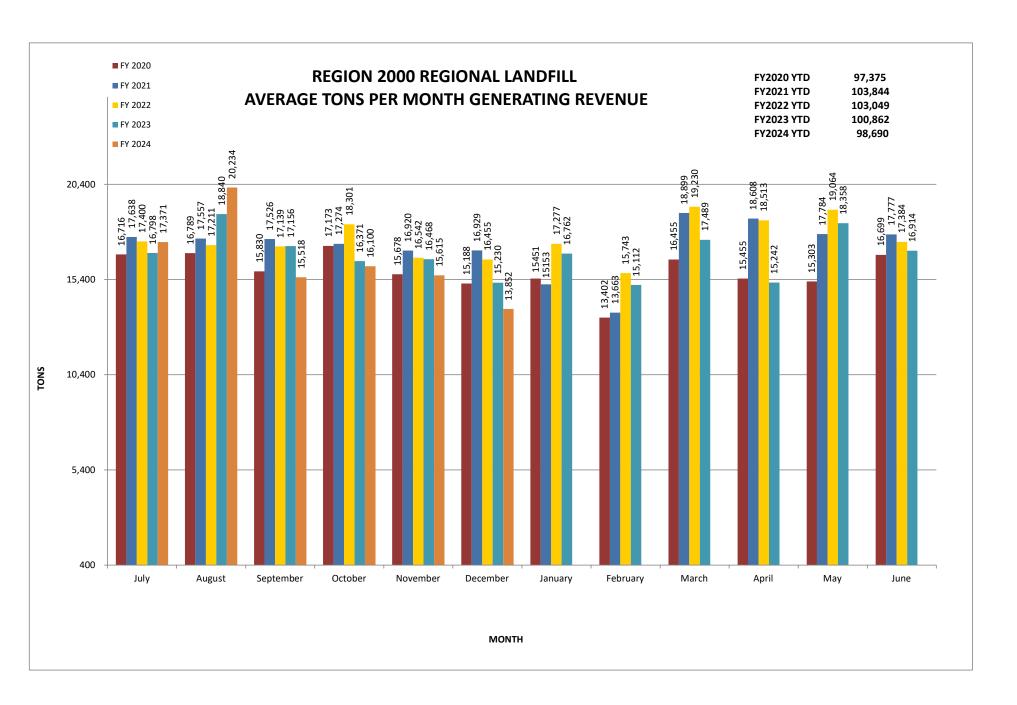

#### c. Tonnage Report

R2KSA 1/24/24 Page 5 of 26

Clarke stated that year to date the tonnage is higher and on track with the projected market rate.

# **Region 2000 Services Authority Disposal Fee Revenue**

Schedule 1

FY2024 Rates \$30.25/\$40.25 FY2025 Rates \$39.08/\$49.08

(A) (B) (C) (D)

| Tonnage                                       | FY2024<br>Approved<br>Budget | Actuals<br>Through<br>12/31/202<br>3 | Budget<br>Amount<br>Remaining<br>(A - B) | Budget %<br>Remaining (C /<br>A) | FY25<br>Proposed<br>Budget | Change<br>from FY24<br>Budget | %Change<br>from FY24<br>Budget |
|-----------------------------------------------|------------------------------|--------------------------------------|------------------------------------------|----------------------------------|----------------------------|-------------------------------|--------------------------------|
| Tonnage From Member Jurisdictions             |                              |                                      |                                          |                                  |                            |                               |                                |
| Lynchburg                                     | 35,160                       | 18,516                               | 16,644                                   | 47.34%                           | 35,160                     | 0                             | 0.00%                          |
| Campbell                                      | 20,412                       | 9,359                                | 11,053                                   | 54.15%                           | 20,412                     | 0                             | 0.00%                          |
| Nelson                                        | 9,984                        | 5,725                                | 4,259                                    | 42.66%                           | 9,984                      | 0                             | 0.00%                          |
| Appomattox                                    | 5,354                        | 2,912                                | 2,442                                    | 45.61%                           | 5,354                      | 0                             | 0.00%                          |
| Subtotal Member Jurisdictions                 | 70,910                       | 36,512                               | 34,398                                   | 48.51%                           | 70,910                     | 0                             | 0.00%                          |
| Lynchburg Contracts & Other Waste             | -                            | -                                    | -                                        | 0.00%                            | -                          |                               |                                |
| Market Rate Tonnage                           | 124,416                      | 62,178                               | 62,238                                   | 50.02%                           | 124,416                    | 0                             | 0.00%                          |
| Subtotal Contract and Market Rate             | 124,416                      | 62,178                               | 62,238                                   | 50.02%                           | 124,416                    | 0                             | 0.00%                          |
| Subtotal Revenue Generating Tonnage           | 195,326                      | 98,690                               | 96,636                                   | 49.47%                           | 195,326                    | 0                             | 0.00%                          |
| Other Tonnage at No Charge (inert/brush/slag) | 12,176                       | 3,659                                | 8,517                                    | 69.95%                           | 12,176                     | 0                             | 0.00%                          |
| Total Tonnage                                 | 207,502                      | 102,349                              | 105,153                                  | 50.68%                           | 207,502                    | 0                             | 0.00%                          |