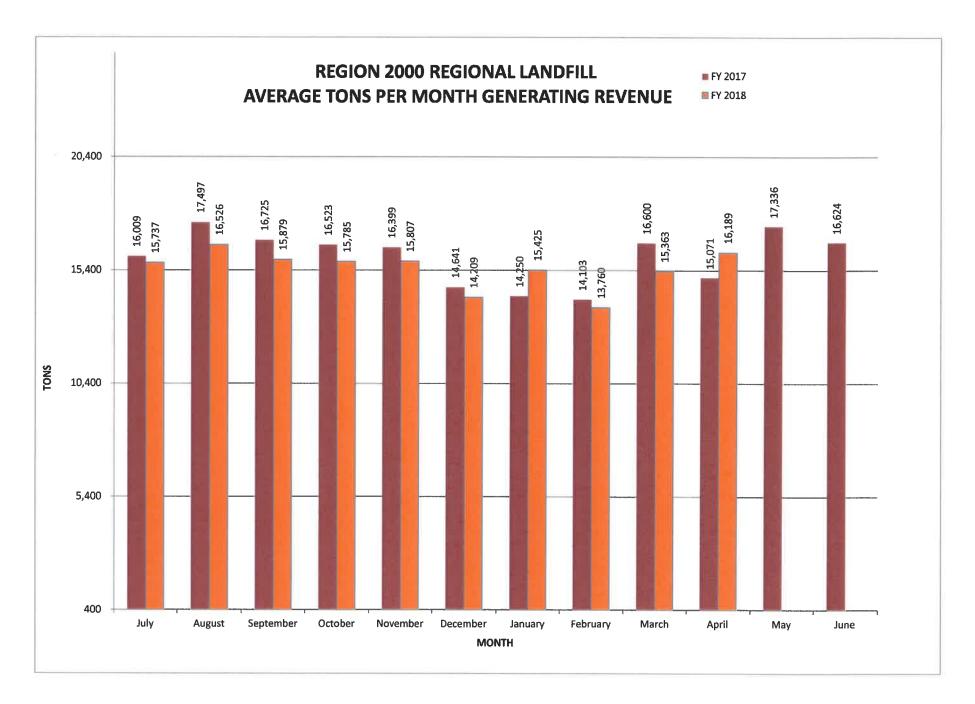

#### 4. Financial Update

Rosalie Majerus reported that expenses are on target, but tonnage is tracking low, which equates to about a \$115,000.00 shortfall. This causes the cost of service to be \$1.25/ton greater than planned, at \$31.50/ton versus to \$30.25.