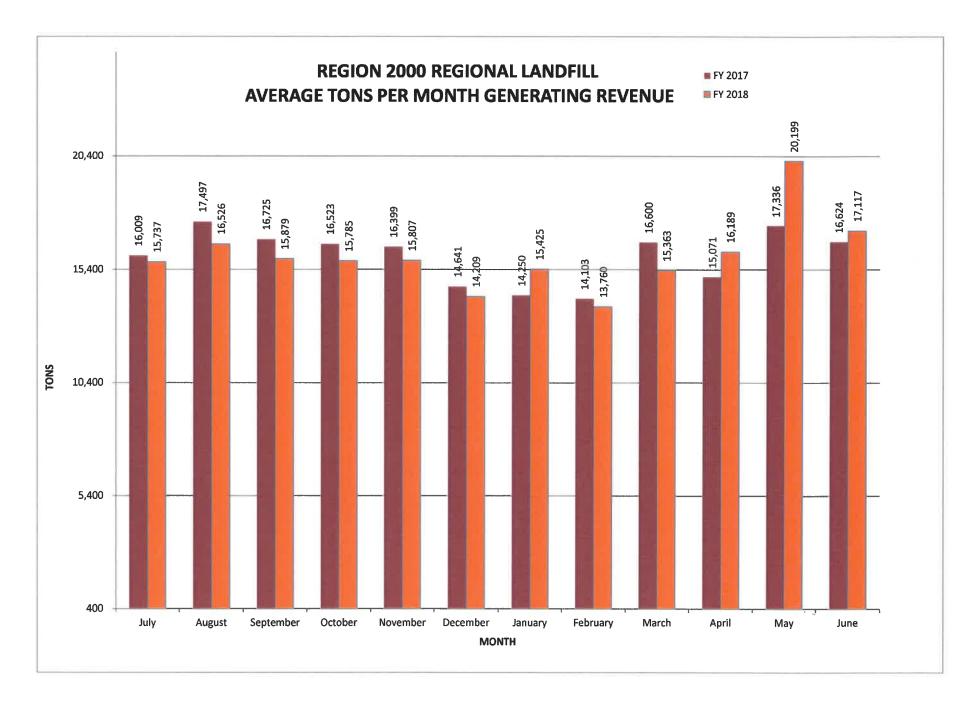

# 7. Director's Report ...... Clarke Gibson

- i. Update on County Waste
- ii. Update on Livestock Road Partial Closure Project
- iii. Recycling Rate for 2017

### 5. Director's Report

Clarke Gibson reported he had sent out a revised tonnage chart to show numbers for May.

Clarke reported that County Waste has submitted a proposal to construct a large private landfill in Cumberland County. County Waste is Region 2000's largest customer, bringing in about 50,000 tons per year. He added that the proposed Cumberland County Landfill would take in 3,500 to 5,000 tons per day. County Waste picks up 3,500 tons in Virginia each day. County Waste has also been purchasing small haulers in Virginia and in our area and have also been strategically placing transfer stations around Virginia. They have recently purchased the Charlottesville solid waste processing facility and transfer station. They have a proposal in to Botetourt County to build a transfer station near the Hollins area, and they have numerous transfer stations on the eastern portion of Virginia. It is likely that they would need a transfer station in this area in order to transfer 50,000 tons of waste per year to Cumberland County.

Clarke advised that he has calculated if the Services Authority was to lose 50,000 tons per year, it could mean a gain of 4 to 5 years of capacity. It would also increase the tipping fee, likely to around \$40.00/ton, and impact excess revenue. Clarke stated that he would keep the Authority updated as he gains information.