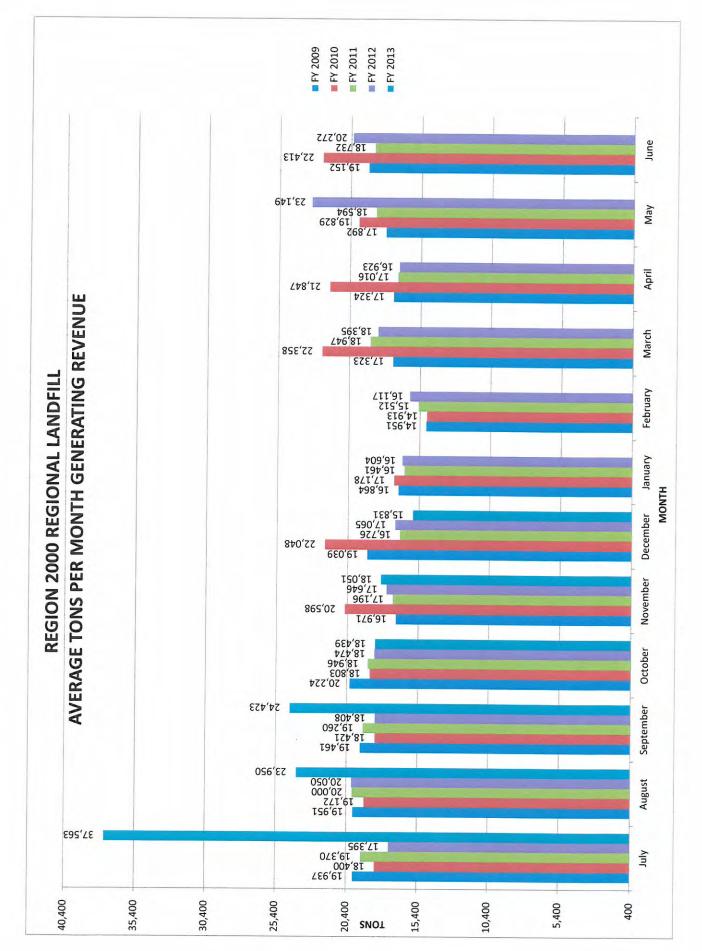

## 8. Director's Report

- a) Tonnage Report (attached)
- b) Construction Update
- c) Services Authority Website

#### 6. Director's Report

- a) Transition to Livestock Road Facility and Construction Update Mr. Gibson reported that construction is almost 100% complete. The turn lane extension has been finished on Rt. 29 South.
- b) Sound Barrier Wall This has not been constructed yet. The materials should be delivered on October 29. The wall will be 15 feet high, and 350 feet long extending around the scale house area.