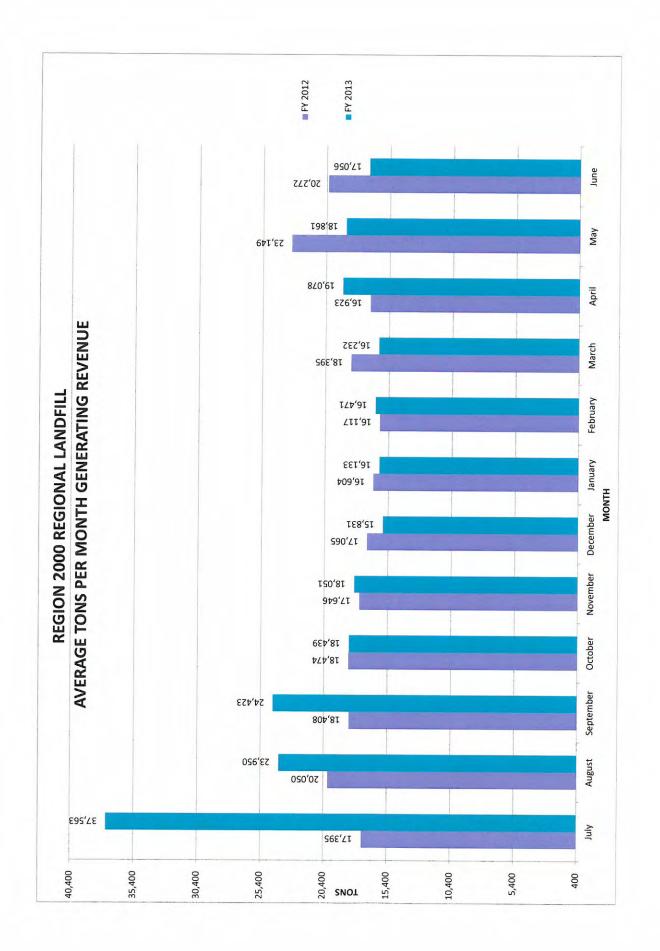

#### 9. Report from Director

Clarke Gibson presented the tonnage report included in the meeting packet. He advised that June tonnage was down quite a bit, and that reduced tonnage has been accounted for in the FY 14 budget.