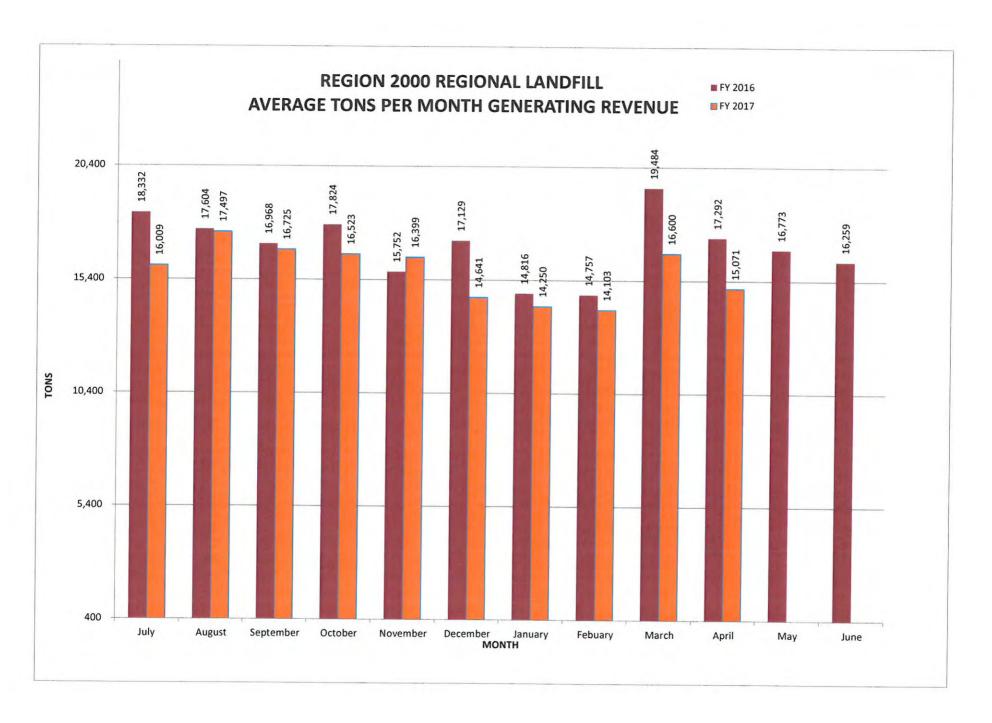

#### 4. Financial Overview and FY 18 Budget

Rosalie Majerus reported that revenue tonnage is short by 10,750 tons, and that all of that shortfall is in the market tonnage. The net impact of this to cost of service is \$31.29 vs. a budget of \$28.75. This also impacts the excess revenue available for distribution. She also reported that expenses are on budget.

#### 5. Director's Report

- Tonnage Report Although tonnage is down, Clarke Gibson advised that the next couple of months are typically higher, and he expects to see an increase in tonnage.
- Negotiations are in process for the final payment on the Concord Turnpike closure. \$61,000.00 is being held back because the contract completion date exceeded the original contract date and caused the Region to incur additional charges.