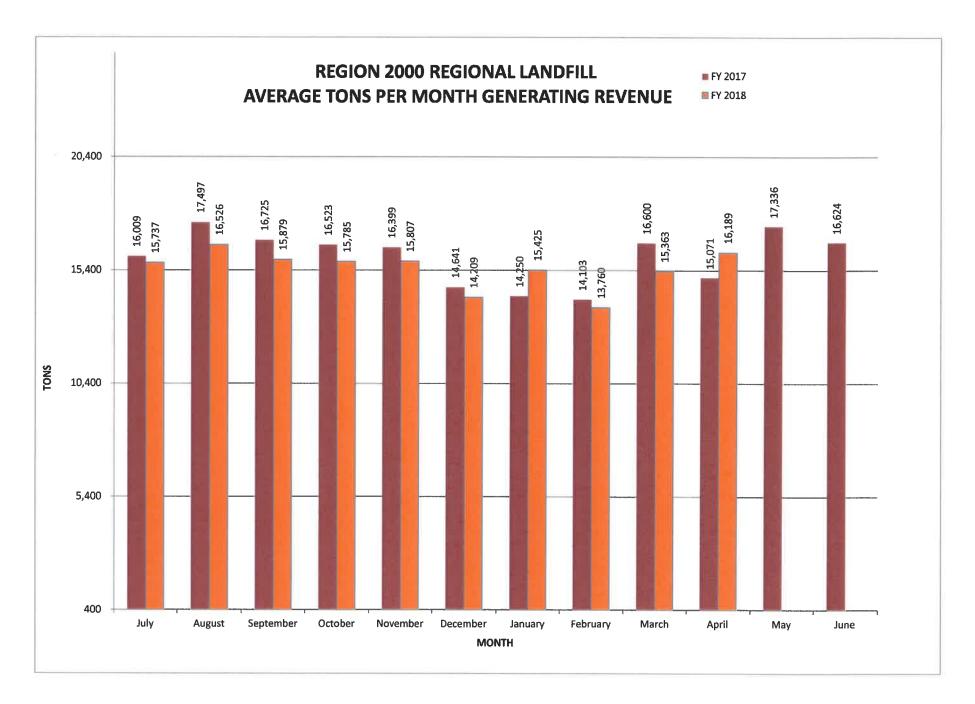

#### 4. Financial Update

Rosalie Majerus reported that expenses are on target, but tonnage is tracking low, which equates to about a \$115,000.00 shortfall. This causes the cost of service to be \$1.25/ton greater than planned, at \$31.50/ton versus to \$30.25.

#### 5. Director's Report

Clarke Gibson reported that tonnage had dropped off in December and picked up in January.

- 6. Other Business There was none.
- 7. Other Business There was none.
- 8. Closed Session to consider an unsolicited PPEA proposal received by the Services Authority