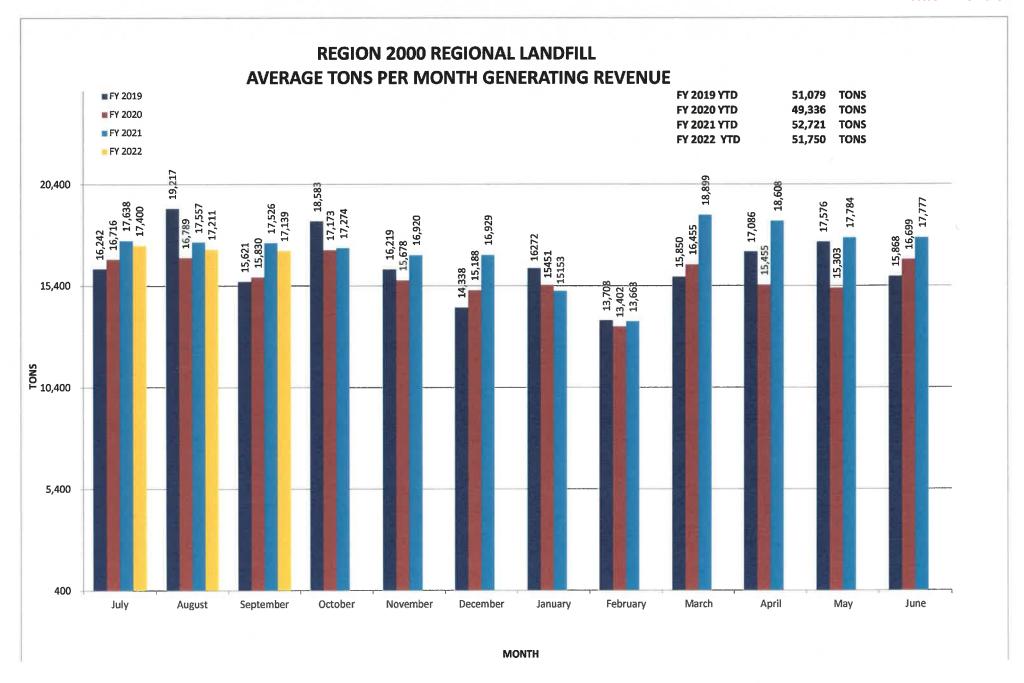

#### **Director's Report**

Mr. Clarke Gibson reported that tonnage for the year ending June 30, 2021 was higher than budgeted, especially from member jurisdictions. He also reported a very modest decrease in July 2021's tonnage when compared to July 2020.